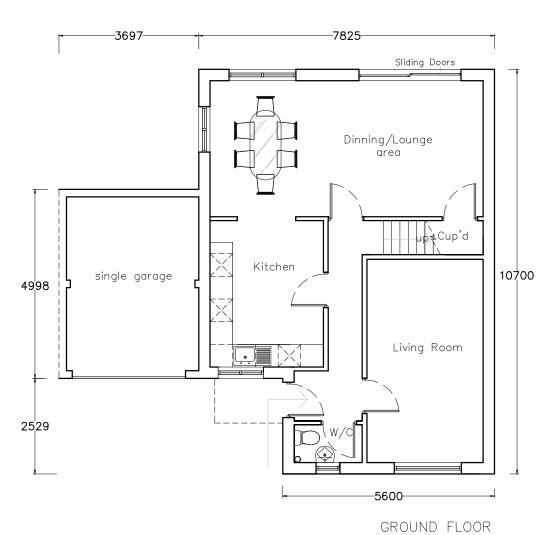

## Proposed House Plans- Plot 2

| , 1 10p0000 1 10u00 1 10t 2 |    |                 |              |
|-----------------------------|----|-----------------|--------------|
| Scale:                      |    | Drawn By:       | Date:        |
| 1:100                       | А3 | kk              | Octpber 2018 |
| Job Number                  | :  | Drawing Number: | Status:      |
| 5767                        |    | 05              | Preliminary  |