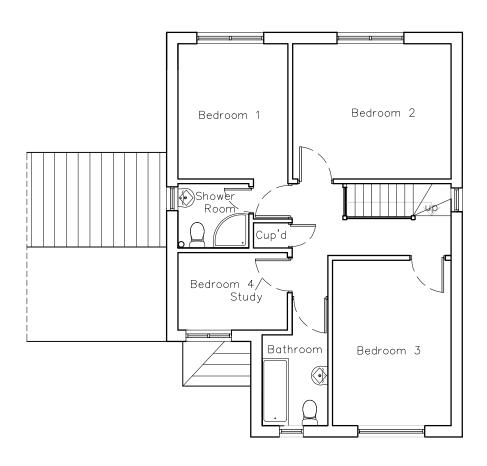

## Proposed House Plans- Plot 2

| , 1 10p0000 1 10u00 1 10t 2 |    |                 |              |
|-----------------------------|----|-----------------|--------------|
| Scale:                      |    | Drawn By:       | Date:        |
| 1:100                       | А3 | kk              | Octpber 2018 |
| Job Number                  | :  | Drawing Number: | Status:      |
| 5767                        |    | 05              | Preliminary  |